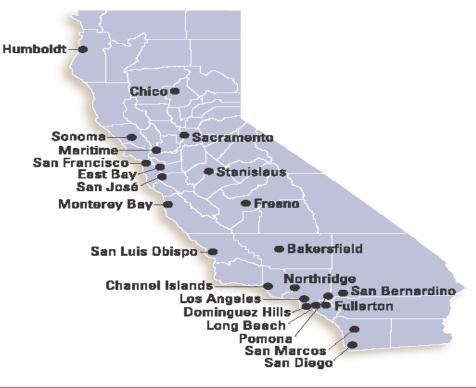

## Applying to the CA State University (CSU) System

**CSU** The California State University

#### THE 23 OUTSTANDING CAMPUSES OF THE CSU